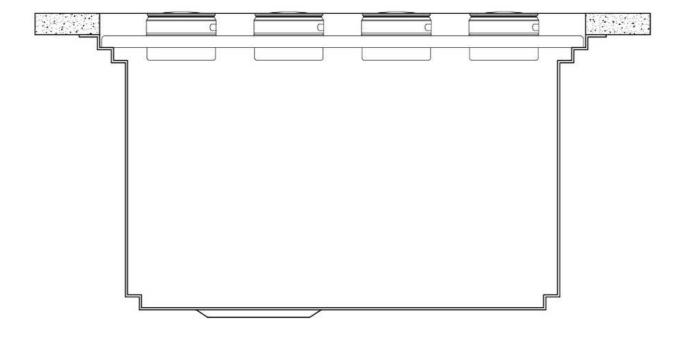

#### **DETAILS**

| Series                 | Leonardo                                         |
|------------------------|--------------------------------------------------|
| Material               | AISI 304 stainless steel                         |
| Texture                | Satin                                            |
| Edge/Installation Type | Undermount                                       |
| Thickness              | 16 Gauge (1.5 mm)                                |
| Overall dimensions     | 39 <sup>5/8</sup> " x 19 <sup>5/16</sup> "       |
| Bowls dimensions       | 1 bowl 38 <sup>1/8</sup> " x 15 <sup>3/4</sup> " |
| Bowls depth            | 10"                                              |

| Cut out                             | 38 <sup>1/8</sup> " x 17 <sup>13/16</sup> "                                                                                                                                                                                                                                                                                                                                                                                                                                                                                                                                                                                                                                                           |
|-------------------------------------|-------------------------------------------------------------------------------------------------------------------------------------------------------------------------------------------------------------------------------------------------------------------------------------------------------------------------------------------------------------------------------------------------------------------------------------------------------------------------------------------------------------------------------------------------------------------------------------------------------------------------------------------------------------------------------------------------------|
| Waste fitting type                  | 3 $^{1/2^{\circ}}$ - with stainless steel basket                                                                                                                                                                                                                                                                                                                                                                                                                                                                                                                                                                                                                                                      |
| Bowls bottom                        | X cross bending for easy water draining                                                                                                                                                                                                                                                                                                                                                                                                                                                                                                                                                                                                                                                               |
| Underside                           | Protected with heavy duty undercoating                                                                                                                                                                                                                                                                                                                                                                                                                                                                                                                                                                                                                                                                |
| Fixing system                       | Undermount fixing kit (brass insert and clips)                                                                                                                                                                                                                                                                                                                                                                                                                                                                                                                                                                                                                                                        |
| FEATURES                            |                                                                                                                                                                                                                                                                                                                                                                                                                                                                                                                                                                                                                                                                                                       |
| Diamond-shape bottom                | The draining of water is an important feature in a sink, and it's always taken good care of in Foster products. In the bent-welded sinks, which would have a flat bottom, the proper draining is guaranteed by the elegant beveling, which helps the water flow.                                                                                                                                                                                                                                                                                                                                                                                                                                      |
| High thickness                      | 1.5 mm thick steel. A significant thickness, which guarantees the maximum sturdiness and durability.                                                                                                                                                                                                                                                                                                                                                                                                                                                                                                                                                                                                  |
| Basket 3,5" waste fitting           | The drain is equipped with a large 3.5" drain, with the practical basket cap that prevents the discharge of solid parts.                                                                                                                                                                                                                                                                                                                                                                                                                                                                                                                                                                              |
| Triple recess - sliding accessories | The Foster Milano sink has an ingenious design that makes it simple to use a large set of optional accessories. On the topmost supporting step, the innovative Black grids slide, creating a large and practical surface to rinse food and crockery. The second step is meant to support and allow the sliding of a complete combination of accessories, which make some operations practical and safe: rinse, drain, slice, grate everything can be done inside the sink. The third supporting step is on the bottom of the bowl. On this step one can rest the Black grids, making it possible to rinse foodstuffs without their coming in contact with the bottom of the sink, which may be dirty. |