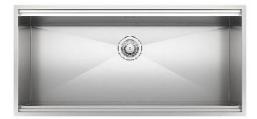

# Sink Leonardo 40" x 20" - U/M

Kitchen Sinks

Code: 1015 660

AISI 304 Stainless steel Satin finish Undermount x cross bending for easy water draining

#### **DETAILS**

| Series                 | Leonardo                                         |
|------------------------|--------------------------------------------------|
| Material               | AISI 304 stainless steel                         |
| Texture                | Satin                                            |
| Edge/Installation Type | Undermount                                       |
| Thickness              | 16 Gauge (1.5 mm)                                |
| Overall dimensions     | 39 <sup>5/8</sup> " x 19 <sup>5/16</sup> "       |
| Bowls dimensions       | 1 bowl 38 <sup>1/8</sup> " x 15 <sup>3/4</sup> " |
| Bowls depth            | 10"                                              |

| Cut out                             | 38 <sup>1/8</sup> " x 17 <sup>13/16</sup> "                                                                                                                                                                                                                                                                                                                                                                                                                                                                                                                                                                                                                                                           |
|-------------------------------------|-------------------------------------------------------------------------------------------------------------------------------------------------------------------------------------------------------------------------------------------------------------------------------------------------------------------------------------------------------------------------------------------------------------------------------------------------------------------------------------------------------------------------------------------------------------------------------------------------------------------------------------------------------------------------------------------------------|
| Waste fitting type                  | 3 $^{1/2^{\circ}}$ - with stainless steel basket                                                                                                                                                                                                                                                                                                                                                                                                                                                                                                                                                                                                                                                      |
| Bowls bottom                        | X cross bending for easy water draining                                                                                                                                                                                                                                                                                                                                                                                                                                                                                                                                                                                                                                                               |
| Underside                           | Protected with heavy duty undercoating                                                                                                                                                                                                                                                                                                                                                                                                                                                                                                                                                                                                                                                                |
| Fixing system                       | Undermount fixing kit (brass insert and clips)                                                                                                                                                                                                                                                                                                                                                                                                                                                                                                                                                                                                                                                        |
| FEATURES                            |                                                                                                                                                                                                                                                                                                                                                                                                                                                                                                                                                                                                                                                                                                       |
| Diamond-shape bottom                | The draining of water is an important feature in a sink, and it's always taken good care of in Foster products. In the bent-welded sinks, which would have a flat bottom, the proper draining is guaranteed by the elegant beveling, which helps the water flow.                                                                                                                                                                                                                                                                                                                                                                                                                                      |
| High thickness                      | 1.5 mm thick steel. A significant thickness, which guarantees the maximum sturdiness and durability.                                                                                                                                                                                                                                                                                                                                                                                                                                                                                                                                                                                                  |
| Basket 3,5" waste fitting           | The drain is equipped with a large 3.5" drain, with the practical basket cap that prevents the discharge of solid parts.                                                                                                                                                                                                                                                                                                                                                                                                                                                                                                                                                                              |
| Triple recess - sliding accessories | The Foster Milano sink has an ingenious design that makes it simple to use a large set of optional accessories. On the topmost supporting step, the innovative Black grids slide, creating a large and practical surface to rinse food and crockery. The second step is meant to support and allow the sliding of a complete combination of accessories, which make some operations practical and safe: rinse, drain, slice, grate everything can be done inside the sink. The third supporting step is on the bottom of the bowl. On this step one can rest the Black grids, making it possible to rinse foodstuffs without their coming in contact with the bottom of the sink, which may be dirty. |