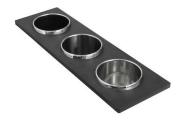

#### **OPTIONAL ACCESSORIES**

**3 Bottles-holder set** 8100 621

**3 Bowls set** 8100 622

**4 Spices-holder set** 8100 620

Black Grid 8100 600

Chopping Board 8642 000

Chopping Board 8631 300

Grating kit complete with ring support and food collection tray