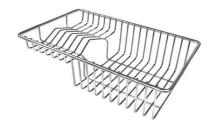

#### **OPTIONAL ACCESSORIES**

**3 Bottles-holder set** 8100 621

**3 Bowls set** 8100 622

**4 Spices-holder set** 8100 620

Black Grid 8100 600

Chopping Board 8642 000

Chopping Board 8631 300

Grating kit complete with ring support and food collection tray

Twin Chopping Board 8644 101

Waste disposer throat 8669 043

**White bowl** 8153 100