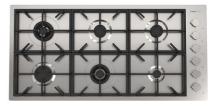

#### **RECOMMENDED PAIRINGS**

Faucet Capri 8467 005

Faucet Capri | Satin finish 8467 105

Milano Cooktop 6 burnes 7639 900

Induction Cooktop 30" 7371 947