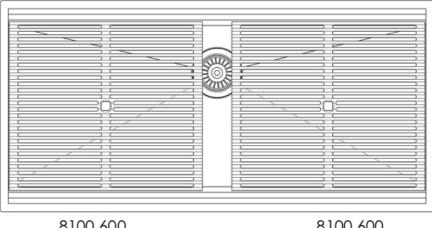

## Leonardo Level 3

Compatible accessories: 8100 600

Edge positioning

8100 600

8100 600