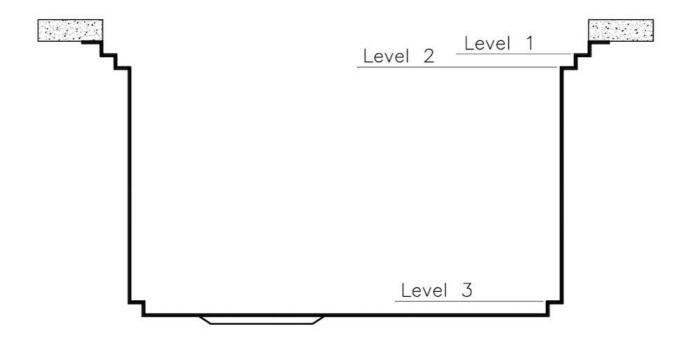

# Leonardo Optional accessories

The "rails" system makes it possible to use a combination of numerous accessories. Grids, chopping boards, utensils' ranging system, bowls and containers of different dimensions can be alternated in the workspace with a simple gesture, and can easily be stacked, in order to be on hand at all times.

### Leonardo Level 1

Compatible accessories:

### Leonardo Level 2

Compatible accessories:

8153 100 8631 300 8644 101

## Leonardo Level 3

Compatible accessories: 8100 600

Edge positioning

8100 600

8100 600