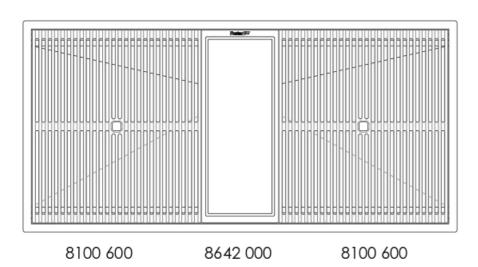

## Leonardo Level 3

Compatible accessories: 8100 600

Edge positioning

8100 600

8100 600

#### **OPTIONAL ACCESSORIES**

**3 Bottles-holder set** 8100 621

**3 Bowls set** 8100 622

**4 Spices-holder set** 8100 620

Black Grid 8100 600

Chopping Board 8642 000

Chopping Board 8631 300

Grating kit complete with ring support and food collection tray