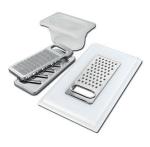

#### **OPTIONAL ACCESSORIES**

**3 Bottles-holder set** 8100 621

**3 Bowls set** 8100 622

**4 Spices-holder set** 8100 620

Black Grid 8100 600

Chopping Board 8642 000

Chopping Board 8631 300

Grating kit complete with ring support and food collection tray