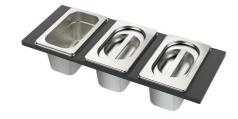

#### **OPTIONAL ACCESSORIES**

**3 Bottles-holder set** 8100 621

**3 Bowls set** 8100 622

**4 Spices-holder set** 8100 620

Black Grid 8100 600

Chopping Board 8642 000

Chopping Board 8631 300

Grating kit complete with ring support and food collection tray