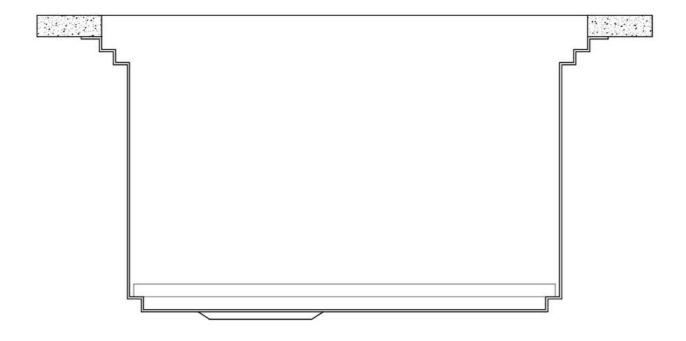

he third supporting step is on the bottom of the bowl. On this step one can rest the Black grids, making it possible to rinse foodstuffs without their coming in contact with the bottom of the sink, which may be dirty. |

### **TECHNICAL DATA**

# Foster ==



# Foster ==





# Leonardo Optional accessories

The "rails" system makes it possible to use a combination of numerous accessories. Grids, chopping boards, utensils' ranging system, bowls and containers of different dimensions can be alternated in the workspace with a simple gesture, and can easily be stacked, in order to be on hand at all times.





### Leonardo Level 1

Compatible accessories:





### Leonardo Level 2

Compatible accessories:

8153 100 8631 300 8644 101





## Leonardo Level 3

Compatible accessories: 8100 600







Edge positioning





8100 600

8100 600



#### **OPTIONAL ACCESSORIES**



**3 Bottles-holder set** 8100 621



**3 Bowls set** 8100 622



**4 Spices-holder set** 8100 620



Black Grid 8100 600



Chopping Board 8642 000



Chopping Board 8631 300



Grating kit complete with ring support and food collection tray

8159 101

\* only in combination with the accessory 8644 101



Stainless Steel dishes holder

8100 303

\* only in combination with the accessory 8644 101



Stainless steel perforated pan

8151 000

\* only in combination with the accessory 8644 101



Twin Chopping Board 8644 101



Waste disposer throat 8669 043



**White bowl** 8153 100



#### **RECOMMENDED PAIRINGS**



Faucet Capri 8467 005



Faucet Capri | Satin finish 8467 105



Milano Cooktop 6 burnes 7639