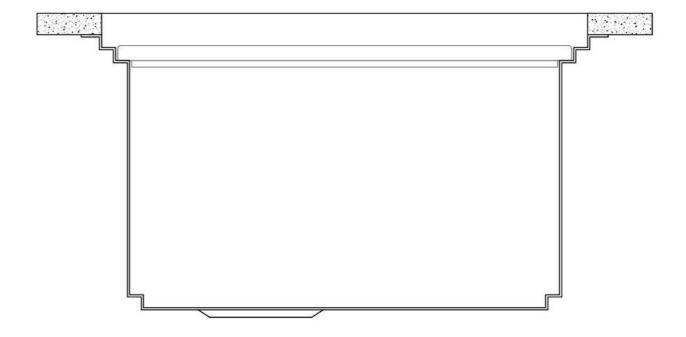

ain, slice, grate everything can be done inside the sink. The third supporting step is on the bottom of the bowl. On this step one can rest the Black grids, making it possible to rinse foodstuffs without their coming in contact with the bottom of the sink, which may be dirty. |

### **TECHNICAL DATA**

# Foster ==



# Foster ==





# Leonardo Optional accessories

The "rails" system makes it possible to use a combination of numerous accessories. Grids, chopping boards, utensils' ranging system, bowls and containers of different dimensions can be alternated in the workspace with a simple gesture, and can easily be stacked, in order to be on hand at all times.





### Leonardo Level 1

Compatible accessories:





### Leonardo Level 2

Compatible accessories:

8153 100 8631 300 8644 101





## Leonardo Level 3

Compatible accessories: 8100 600







Edge positioning





8100 600

8100 600



#### **OPTIONAL ACCESSORIES**



**3 Bottles-holder set** 8100 621



**3 Bowls set** 8100 622



**4 Spices-holder set** 8100 620



Black Grid 8100 600



Chopping Board 8642 000



Chopping Board 8631 300



Grating kit complete with ring support and food collection tray

8159 101

\* only in combination with the accessory 8644 101



Stainless Steel dishes holder

8100 303

\* only in combination with the accessory 8644 101



Stainless steel perforated pan

8151 000

\* only in combination with the accessory 8644 101



Twin Chopping Board 8644 101



Waste disposer throat 8669 043



**White bowl** 8153 100



#### **RECOMMENDED PAIRINGS**



Faucet Capri 8467 005



Faucet Ca