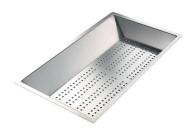

#### **OPTIONAL ACCESSORIES**

**3 Bottles-holder set** 8100 621

**3 Bowls set** 8100 622

**4 Spices-holder set** 8100 620

Black Grid 8100 600

Chopping Board 8642 000

Chopping Board 8631 300

Grating kit complete with ring support and food collection tray

8159 101

\* only in combination with the accessory 8644 101

Stainless Steel dishes holder

8100 303

\* only in combination with the accessory 8644 101

Stainless steel perforated pan

8151 000

\* only in combination with the accessory 8644 101