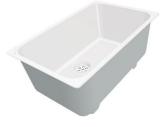

# Sink Leonardo 40" x 20" - U/M

Kitchen Sinks

Code: 1015 660

AISI 304 Stainless steel Satin finish Undermount x cross bending for easy water draining

#### **DETAILS**

| Series                 | Leonardo                                         |
|------------------------|--------------------------------------------------|
| Material               | AISI 304 stainless steel                         |
| Texture                | Satin                                            |
| Edge/Installation Type | Undermount                                       |
| Thickness              | 16 Gauge (1.5 mm)                                |
| Overall dimensions     | 39 <sup>5/8</sup> " x 19 <sup>5/16</sup> "       |
| Bowls dimensions       | 1 bowl 38 <sup>1/8</sup> " x 15 <sup>3/4</sup> " |
| Bowls depth            | 10"                                              |

| Cut out                             | 38 <sup>1/8</sup> " x 17 <sup>13/16</sup> "                                                                                                                                                                                                                                                                                                                                                                                                                                                                                                                                                                                                                                                           |
|-------------------------------------|-------------------------------------------------------------------------------------------------------------------------------------------------------------------------------------------------------------------------------------------------------------------------------------------------------------------------------------------------------------------------------------------------------------------------------------------------------------------------------------------------------------------------------------------------------------------------------------------------------------------------------------------------------------------------------------------------------|
| Waste fitting type                  | 3 $^{1/2^{\circ}}$ - with stainless steel basket                                                                                                                                                                                                                                                                                                                                                                                                                                                                                                                                                                                                                                                      |
| Bowls bottom                        | X cross bending for easy water draining                                                                                                                                                                                                                                                                                                                                                                                                                                                                                                                                                                                                                                                               |
| Underside                           | Protected with heavy duty undercoating                                                                                                                                                                                                                                                                                                                                                                                                                                                                                                                                                                                                                                                                |
| Fixing system                       | Undermount fixing kit (brass insert and clips)                                                                                                                                                                                                                                                                                                                                                                                                                                                                                                                                                                                                                                                        |
| FEATURES                            |                                                                                                                                                                                                                                                                                                                                                                                                                                                                                                                                                                                                                                                                                                       |
| Diamond-shape bottom                | The draining of water is an important feature in a sink, and it's always taken good care of in Foster products. In the bent-welded sinks, which would have a flat bottom, the proper draining is guaranteed by the elegant beveling, which helps the water flow.                                                                                                                                                                                                                                                                                                                                                                                                                                      |
| High thickness                      | 1.5 mm thick steel. A significant thickness, which guarantees the maximum sturdiness and durability.                                                                                                                                                                                                                                                                                                                                                                                                                                                                                                                                                                                                  |
| Basket 3,5" waste fitting           | The drain is equipped with a large 3.5" drain, with the practical basket cap that prevents the discharge of solid parts.                                                                                                                                                                                                                                                                                                                                                                                                                                                                                                                                                                              |
| Triple recess - sliding accessories | The Foster Milano sink has an ingenious design that makes it simple to use a large set of optional accessories. On the topmost supporting step, the innovative Black grids slide, creating a large and practical surface to rinse food and crockery. The second step is meant to support and allow the sliding of a complete combination of accessories, which make some operations practical and safe: rinse, drain, slice, grate everything can be done inside the sink. The third supporting step is on the bottom of the bowl. On this step one can rest the Black grids, making it possible to rinse foodstuffs without their coming in contact with the bottom of the sink, which may be dirty. |