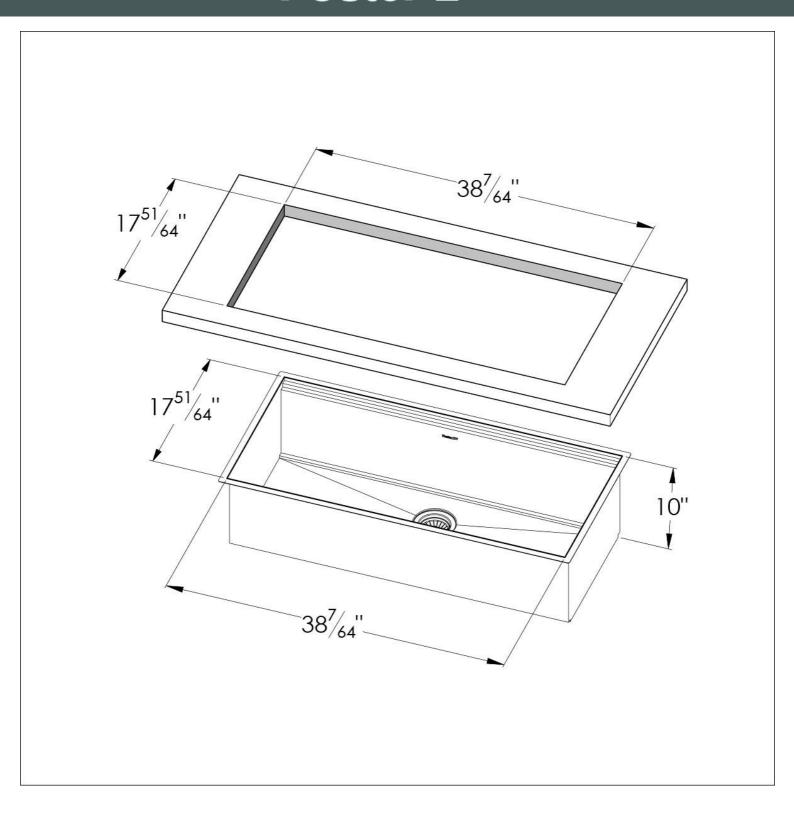

#### **DETAILS**

| Series                 | Leonardo                                         |
|------------------------|--------------------------------------------------|
| Material               | AISI 304 stainless steel                         |
| Texture                | Satin                                            |
| Edge/Installation Type | Undermount                                       |
| Thickness              | 16 Gauge (1.5 mm)                                |
| Overall dimensions     | 39 <sup>5/8</sup> " x 19 <sup>5/16</sup> "       |
| Bowls dimensions       | 1 bowl 38 <sup>1/8</sup> " x 15 <sup>3/4</sup> " |
| Bowls depth            | 10"                                              |

| Cut out                             | 38 <sup>1/8</sup> " x 17 <sup>13/16</sup> "                                                                                                                                                                                                                                                                                                                                                                                                                                                                                                                                                                                                                                                           |
|-------------------------------------|-------------------------------------------------------------------------------------------------------------------------------------------------------------------------------------------------------------------------------------------------------------------------------------------------------------------------------------------------------------------------------------------------------------------------------------------------------------------------------------------------------------------------------------------------------------------------------------------------------------------------------------------------------------------------------------------------------|
| Waste fitting type                  | 3 $^{1/2^{\circ}}$ - with stainless steel basket                                                                                                                                                                                                                                                                                                                                                                                                                                                                                                                                                                                                                                                      |
| Bowls bottom                        | X cross bending for easy water draining                                                                                                                                                                                                                                                                                                                                                                                                                                                                                                                                                                                                                                                               |
| Underside                           | Protected with heavy duty undercoating                                                                                                                                                                                                                                                                                                                                                                                                                                                                                                                                                                                                                                                                |
| Fixing system                       | Undermount fixing kit (brass insert and clips)                                                                                                                                                                                                                                                                                                                                                                                                                                                                                                                                                                                                                                                        |
| FEATURES                            |                                                                                                                                                                                                                                                                                                                                                                                                                                                                                                                                                                                                                                                                                                       |
| Diamond-shape bottom                | The draining of water is an important feature in a sink, and it's always taken good care of in Foster products. In the bent-welded sinks, which would have a flat bottom, the proper draining is guaranteed by the elegant beveling, which helps the water flow.                                                                                                                                                                                                                                                                                                                                                                                                                                      |
| High thickness                      | 1.5 mm thick steel. A significant thickness, which guarantees the maximum sturdiness and durability.                                                                                                                                                                                                                                                                                                                                                                                                                                                                                                                                                                                                  |
| Basket 3,5" waste fitting           | The drain is equipped with a large 3.5" drain, with the practical basket cap that prevents the discharge of solid parts.                                                                                                                                                                                                                                                                                                                                                                                                                                                                                                                                                                              |
| Triple recess - sliding accessories | The Foster Milano sink has an ingenious design that makes it simple to use a large set of optional accessories. On the topmost supporting step, the innovative Black grids slide, creating a large and practical surface to rinse food and crockery. The second step is meant to support and allow the sliding of a complete combination of accessories, which make some operations practical and safe: rinse, drain, slice, grate everything can be done inside the sink. The third supporting step is on the bottom of the bowl. On this step one can rest the Black grids, making it possible to rinse foodstuffs without their coming in contact with the bottom of the sink, which may be dirty. |