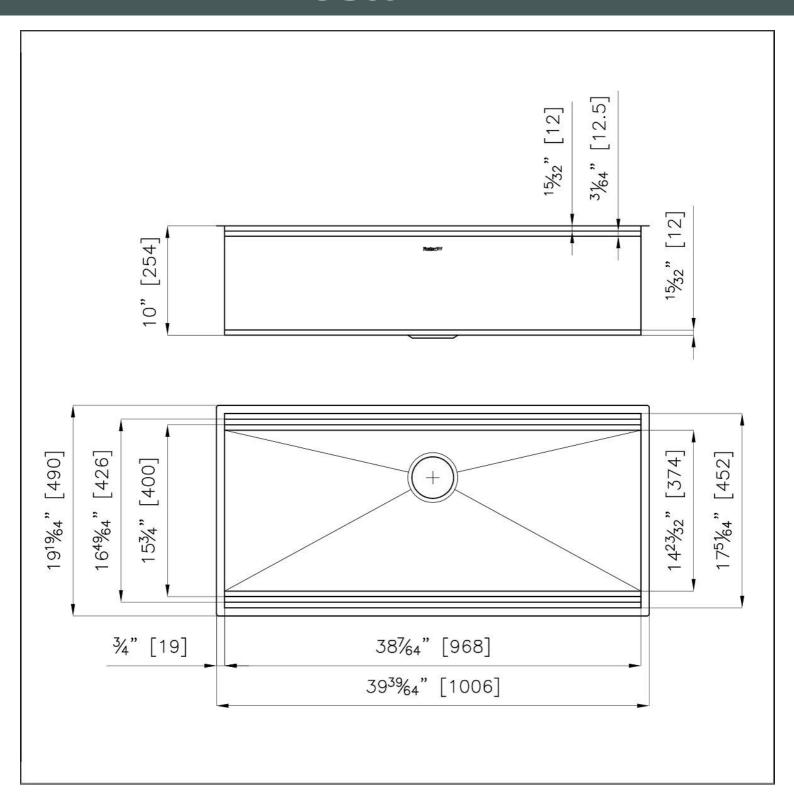

#### **DETAILS**

| Series                 | Leonardo                                         |
|------------------------|--------------------------------------------------|
| Material               | AISI 304 stainless steel                         |
| Texture                | Satin                                            |
| Edge/Installation Type | Undermount                                       |
| Thickness              | 16 Gauge (1.5 mm)                                |
| Overall dimensions     | 39 <sup>5/8</sup> " x 19 <sup>5/16</sup> "       |
| Bowls dimensions       | 1 bowl 38 <sup>1/8</sup> " x 15 <sup>3/4</sup> " |
| Bowls depth            | 10"                                              |

| Cut out                             | 38 <sup>1/8</sup> " x 17 <sup>13/16</sup> "                                                                                                                                                                                                                                                                                                                                                                                                                                                                                                                                                                                                                                                           |
|-------------------------------------|-------------------------------------------------------------------------------------------------------------------------------------------------------------------------------------------------------------------------------------------------------------------------------------------------------------------------------------------------------------------------------------------------------------------------------------------------------------------------------------------------------------------------------------------------------------------------------------------------------------------------------------------------------------------------------------------------------|
| Waste fitting type                  | 3 $^{1/2^{\circ}}$ - with stainless steel basket                                                                                                                                                                                                                                                                                                                                                                                                                                                                                                                                                                                                                                                      |
| Bowls bottom                        | X cross bending for easy water draining                                                                                                                                                                                                                                                                                                                                                                                                                                                                                                                                                                                                                                                               |
| Underside                           | Protected with heavy duty undercoating                                                                                                                                                                                                                                                                                                                                                                                                                                                                                                                                                                                                                                                                |
| Fixing system                       | Undermount fixing kit (brass insert and clips)                                                                                                                                                                                                                                                                                                                                                                                                                                                                                                                                                                                                                                                        |
| FEATURES                            |                                                                                                                                                                                                                                                                                                                                                                                                                                                                                                                                                                                                                                                                                                       |
| Diamond-shape bottom                | The draining of water is an important feature in a sink, and it's always taken good care of in Foster products. In the bent-welded sinks, which would have a flat bottom, the proper draining is guaranteed by the elegant beveling, which helps the water flow.                                                                                                                                                                                                                                                                                                                                                                                                                                      |
| High thickness                      | 1.5 mm thick steel. A significant thickness, which guarantees the maximum sturdiness and durability.                                                                                                                                                                                                                                                                                                                                                                                                                                                                                                                                                                                                  |
| Basket 3,5" waste fitting           | The drain is equipped with a large 3.5" drain, with the practical basket cap that prevents the discharge of solid parts.                                                                                                                                                                                                                                                                                                                                                                                                                                                                                                                                                                              |
| Triple recess - sliding accessories | The Foster Milano sink has an ingenious design that makes it simple to use a large set of optional accessories. On the topmost supporting step, the innovative Black grids slide, creating a large and practical surface to rinse food and crockery. The second step is meant to support and allow the sliding of a complete combination of accessories, which make some operations practical and safe: rinse, drain, slice, grate everything can be done inside the sink. The third supporting step is on the bottom of the bowl. On this step one can rest the Black grids, making it possible to rinse foodstuffs without their coming in contact with the bottom of the sink, which may be dirty. |