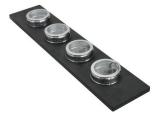

#### **OPTIONAL ACCESSORIES**

**3 Bottles-holder set** 8100 621

**3 Bowls set** 8100 622

**4 Spices-holder set** 8100 620

Black Grid 8100 600

Chopping Board 8642 000

Chopping Board 8631 300

Grating kit complete with ring support and food collection tray